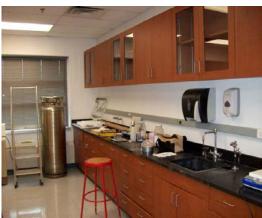

## **SCOPE OF WORK**

Design MEP and Architectural System for Labs on 3rd Floor.

## **PROJECT DESCRIPTION**

A&J Consulting was Prime Consultant for this project. Design included new Fume Hoods, Upgrade Fume Hood Exhaust System, upgrade of existing HVAC System for new layout, new Lab Bench/Islands with Lab sinks, new outlets for Compressed air, Natural Gas, Hot and Cold Water.

Architect was hired as sub-consultant to do the interior design of overhead cabinets, cabinets under the counter, Vinyl Tiles on floor and miscellaneous finishes.

Cabinets and Bench for Lab