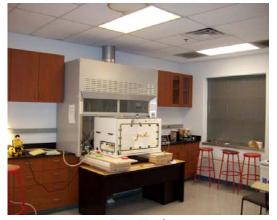

## **SCOPE OF WORK**

Design MEP and Architectural System for Labs on 3rd Floor.

## **PROJECT DESCRIPTION**

A&J Consulting was Prime Consultant for this project. Design included new Fume Hoods, Upgrade Fume Hood Exhaust System, upgrade of existing HVAC System for new layout, new Lab Bench/Islands with Lab sinks, new outlets for Compressed air, Natural Gas, Hot and Cold Water.

Architect was hired as sub-consultant to do the interior design of overhead cabinets, cabinets under the counter, Vinyl Tiles on floor and miscellaneous finishes.

Cabinets and Bench for Lab