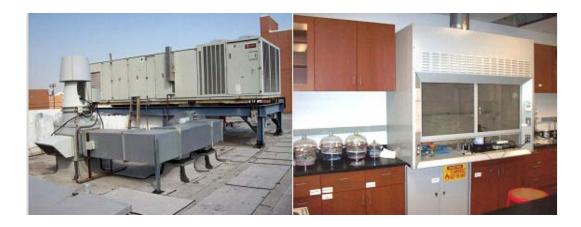

## **SCOPE OF WORK**

Design MEP and Architectural System for Labs on 3rd Floor.

## **PROJECT DESCRIPTION**

A&J Consulting was Prime Consultant for this project. Design included new Fume Hoods, Upgrade Fume Hood Exhaust System, upgrade of existing HVAC System for new layout, new Lab Bench/Islands with Lab sinks, new outlets for Compressed air, Natural Gas, Hot and Cold Water.

Architect was hired as sub-consultant to do the interior design of overhead cabinets, cabinets under the counter, Vinyl Tiles on floor and miscellaneous finishes.

Cabinets and Bench for Lab